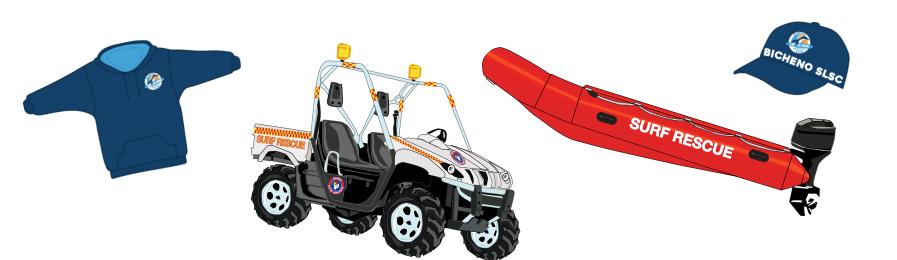

# MAJOR SPONSORSHIP OPPORTUNITIES VALUED AT \$3000 A YEAR FOR A PERIOD OF 3 YEARS

Major Sponsor #1
Club Apparel

Major Sponsor #2
Lifesaving Uniform

Major Sponsor #3
Lifesaving Equipment

# MAJOR SPONSORSHIP OPTIONS

- CLUB APPAREL
- LIFESAVING UNIFORM
- LIFESAVING EQUIPMENT

FLAT SILICON OR LATEX SWIM CAP

#### HOODIE

#### **TRACK PANTS**

CAP

#### **HOODED TOWEL**

# LIFESAVING UNIFORM

# ALL TERRAIN VEHICLE (ATV)

There are three parts for ATV branding stickers:

- SLS logo
- Checkered red and yellow stickers
- SURF RESCUE our FEGUARD stickers

The size of ATV branding stickers will depend on the model of ATV. It is recommended that a local sign writer measure the craft for the correct sticker dimensions.