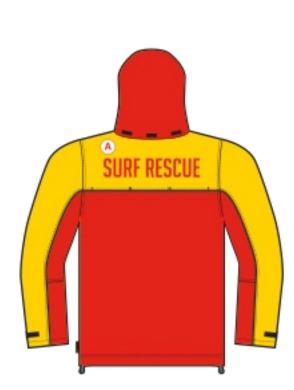

# LIFESAVING UNIFORM

**PATROL JACKET** 

Patrol Jackets are to be red and yellow in colour.

The words SURF RESCUE must appear on the back and front of the jacket.

The SLS logo is to be shown on the left breast.

**B** Sponsor/manufacturer logo