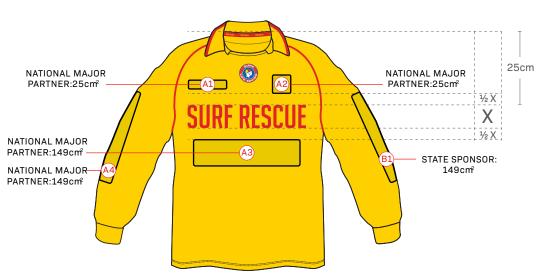

#### **PATROL SHIRT**

Patrol Shirts are to be yellow in colour.

The words SURF RESCUE must appear on the front and back of the shirt. This is to be in red lettering.

The SLS logo is to be shown in the top-centre on the front of the shirt.

- A1. National Major Partner right chest 25cm²
- A2. National Major Partner left chest 25cm²
- A3. National Major Partner front and back of the shirt below the SURF RESCUE wording 149cm<sup>2</sup>

- A National major partner logo
- B State or club sponsor logo

  Must not be a competitor of A