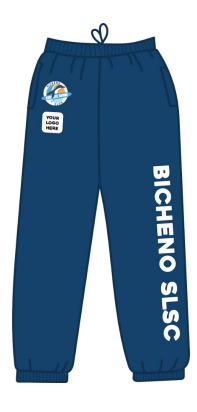

ure on our sponsor board to be located inside the clubhouse

#### Membership Booklet

- Space on our membership booklet will be reserved for promoting sponsors

#### Social Media

- Facebook, Instagram platforms
- Over 300 followers on Instagram, and over 1.1k followers on Facebook
- We will aim to incorporate your logo where applicable regularly into our Facebook page
- We will have one post dedicated to each major sponsor each year
- Where you have a specific promotion for members, we will advertise it through our Facebook

#### **New Website**

- Page dedicated to recognising valued sponsors and donors





# MAJOR SPONSORSHIP OPTIONS

- CLUB APPAREL
- LIFESAVING UNIFORM
- LIFESAVING EQUIPMENT





FLAT SILICON OR LATEX SWIM CAP











#### HOODIE













#### **TRACK PANTS**











CAP















#### **HOODED TOWEL**













# LIFESAVING UNIFORM

#### **PATROL SHIRT**

Patrol Shirts are to be yellow in colour.

The words SURF RESCUE must appear on the front and back of the shirt. This is to be in red lettering.

The SLS logo is to be shown in the top-centre on the front of the shirt.

- A1. National Major Partner right chest 25cm²
- A2. National Major Partner left chest 25cm²
- A3. National Major Partner front and back of the shirt below the SURF RESCUE wording 149cm<sup>2</sup>

- A National major partner logo
- B State or club sponsor logo

  Must not be a competitor of A











### **LIFESAVING UNIFORM**

#### **PATROL WIDE BRIMMED HAT**

Patrol wide brimmed hats are to be red in colour.

The words SURF RESCUE and the SLS logo must appear o