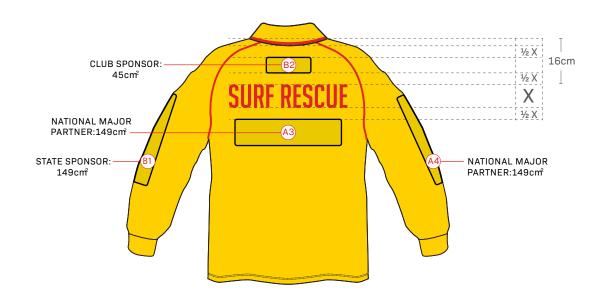

#### **PATROL SHIRT**

Patrol Shirts are to be yellow in colour.

The words SURF RESCUE must appear on the front and back of the shirt. This is to be in red lettering.

The SLS logo is to be shown in the top-centre on the front of the shirt.

- A1. National Major Partner right chest 25cm²
- A2. National Major Partner left chest 25cm²
- A3. National Major Partner front and back of the shirt below the SURF RESCUE wording 149cm<sup>2</sup>

- A National major partner logo
- B State or club sponsor logo

  Must not be a competitor of A