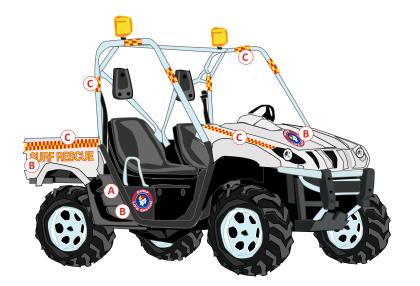

# ALL TERRAIN VEHICLE (ATV)

There are three parts for ATV branding stickers:

- SLS logo
- Checkered red and yellow stickers
- SURF RESCUE our FEGUARD stickers

The size of ATV branding stickers will depend on the model of ATV. It is recommended that a local sign writer measure the craft for the correct sticker dimensions.

Sponsor or manufacturer logos can appear on the craft. These logos must not obscure the SURF RESCUE/LIFEGUARDbranding.

- ATV sponsor name/logo
- B SLS brand/logo
- © Checkered stickers