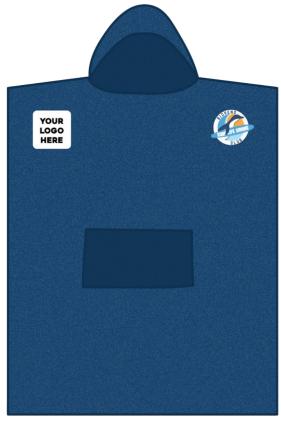

house

#### Membership Booklet

- Space on our membership booklet will be reserved for promoting sponsors

#### Social Media

- Facebook, Instagram platforms
- Over 300 followers on Instagram, and over 1.1k followers on Facebook
- We will aim to incorporate your logo where applicable regularly into our Facebook page
- We will have one post dedicated to each major sponsor each year
- Where you have a specific promotion for members, we will advertise it through our Facebook

#### **New Website**

- Page dedicated to recognising valued sponsors and donors





# MAJOR SPONSORSHIP OPTIONS

- CLUB APPAREL
- LIFESAVING UNIFORM
- LIFESAVING EQUIPMENT





FLAT SILICON OR LATEX SWIM CAP











#### HOODIE













#### **TRACK PANTS**











CAP















#### **HOODED TOWEL**













# LIFESAVING UNIFORM

#### **PATROL SHIRT**

Patrol Shirts are to be yellow in colour.

The words SURF RESCUE must appear on the front and back of the shirt. This is to be in red lettering.

The SLS logo is to be shown in the top-centre on the front of the shirt.

- A1. National Major Partner right chest 25cm²
- A2. National Major Partner left chest 25cm²
- A3. National Major Partner front and back of the shirt below the SURF RESCUE wording 149cm<sup>2</sup>

- A National major partner logo
- B State or club sponsor logo

  Must not be a competitor of A











### **LIFESAVING UNIFORM**

#### **PATROL WIDE BRIMMED HAT**

Patrol wide brimmed hats are to be red in colour.

The words SURF RESCUE and the SLS logo must appear on the front of the hat.

A red and yellow checkered ba