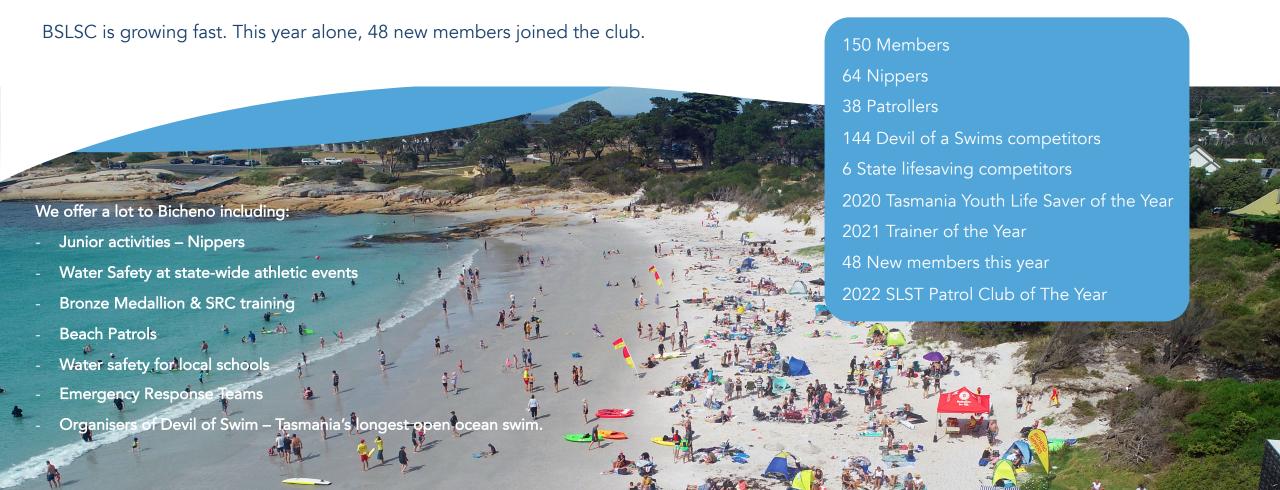

#### **BICHENO SURF LIFE SAVING CLUB**

# **SPONSORSHIP**

Bicheno SLSC is seeking 3 Major Sponsors and 3 Minor Sponsors for the beginning of seasons 2022/23



## **ABOUT OUR CLUB**

SURF LIFE SRUING

First established in the 1980s, Bicheno Surf Life Saving Club started as a way to get kids engaged with the ocean.

Along with learning lifesaving skills, kids were encouraged to enjoy the surf and all the good things that come with it.

Now 150 members strong, the club is one of the pillars of our community.



# MINOR SPONSORS VALUED OVER AT \$1000 A YEAR FOR 3 YEARS



## **MINOR SPONSORS**

#### Sponsorship can be:

- a) Monetary
- b) In kind
- c) A combination of both.

Minor Sponsors will be thanked publicly via our Facebook or Email avenues.

Minor sponsors will be featured on our website and Membership booklet.

For the purpose of valuing in kind sponsorship, normal retail price will be used.



# MAJOR SPONSORSHIP OPPORTUNITIES VALUED AT \$3000 A YEAR FOR A PERIOD OF 3 YEARS

Major Sponsor #1
Club Apparel

Major Sponsor #2
Lifesaving Uniform

Major Sponsor #3
Lifesaving Equipment



## **MAJOR SPONSORS**

For sponsorship of a Major Sponsorship Option where the sponsor also covers additional costs associated with branding.

#### **Duration**

- Sponsorship period commencement coincides w