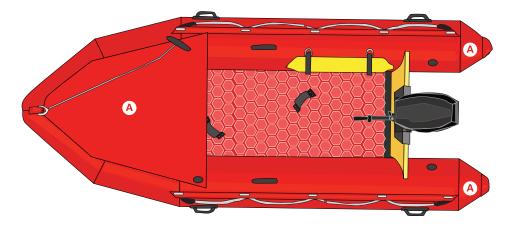

#### INFLATABLE RESCUE BOAT (IRB)

IRBs are to be finished in 'rescue red' or 'rescue orange' colour.

IRBs are to have the words SURF RESCUE displayed on the starboard and port pontoons.

The words are to be in white.

The letters are to be 150mm high (200mm max). The words SURF RESCUE should not be longer than 1300mm in total.

Sponsor or manufacturer logos can appear on the craft. These logos must not obscure the SURF RESCUE branding.