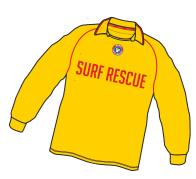

#### **PATROL SHIRT**

Patrol Shirts are to be yellow in colour.

The words SURF RESCUE must appear on the front and back of the shirt. This is to be in red lettering.

The SLS logo is to be shown in the top-centre on the front of the shirt.

- A1. National Major Partner right chest 25cm²
- A2. National Major Partner left chest 25cm²
- A3. National Major Partner front and back of the shirt below the SURF RESCUE wording 149cm<sup>2</sup>

- A National major partner logo
- B State or club sponsor logo