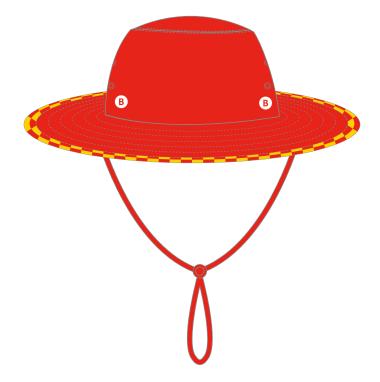

#### **PATROL WIDE BRIMMED HAT**

Patrol wide brimmed hats are to be red in colour.

The words SURF RESCUE and the SLS logo must appear on the front of the hat.

A red and yellow checkered band is to be around the brim of the hat.

- A SLS brand/logo
- B Sponsor/manufacturer logo