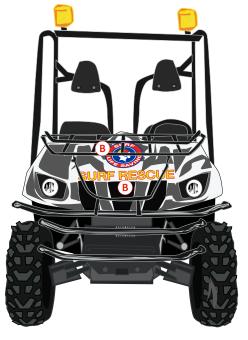

# ALL TERRAIN VEHICLE (ATV)

There are three parts for ATV branding stickers:

- SLS logo
- Checkered red and yellow stickers
- SURF RESCUE our FEGUARD stickers

The size of ATV branding stickers will depend on the model of ATV. It is recommended that a local sign writer measure the craft for the correct sticker dimensions.

Sponsor or manufacturer logos can appear on the craft. These logos must not obscure the SURF RESCUE/LIFEGUARDbranding.

- ATV sponsor name/logo
- B SLS brand/logo
- © Checkered stickers