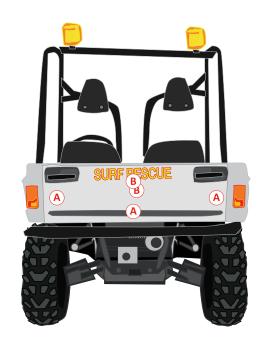

# ALL TERRAIN VEHICLE (ATV)

There are three parts for ATV branding stickers:

- SLS logo
- Checkered red and yellow stickers
- SURF RESCUE our FEGUARD stickers

The size of ATV branding stickers will depend on the model of ATV. It is recommended that a local sign writer measure the craft for the correct sticker dimensions.

Sponsor or manufacturer logos can appear on the craft. These logos must not obscure the SURF RESCUE/LIFEGUARDbranding.

- ATV sponsor name/logo
- B SLS brand/logo
- © Checkered stickers