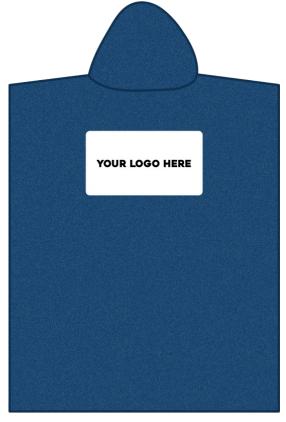

use

#### Membership Booklet

- Space on our membership booklet will be reserved for promoting sponsors

#### Social Media

- Facebook, Instagram platforms
- Over 300 followers on Instagram, and over 1.1k followers on Facebook
- We will aim to incorporate your logo where applicable regularly into our Facebook page
- We will have one post dedicated to each major sponsor each year
- Where you have a specific promotion for members, we will advertise it through our Facebook

#### **New Website**

- Page dedicated to recognising valued sponsors and donors





# MAJOR SPONSORSHIP OPTIONS

- CLUB APPAREL
- LIFESAVING UNIFORM
- LIFESAVING EQUIPMENT





FLAT SILICON OR LATEX SWIM CAP











#### HOODIE













#### **TRACK PANTS**











CAP















#### **HOODED TOWEL**













# LIFESAVING UNIFORM

#### **PATROL SHIRT**

Patrol Shirts are to be yellow in colour.

The words SURF RESCUE must appear on the front and back of the shirt. This is to be in red lettering.

The SLS logo is to be shown in the top-centre on the front of the shirt.

- A1. National Major Partner right chest 25cm²
- A2. National Major Partner left chest 25cm²
- A3. National Major Partner front and back of the shirt below the SURF RESCUE wording 149cm<sup>2</sup>

- A National major partner logo
- B State or club sponsor logo

  Must not be a competitor of A











### **LIFESAVING UNIFORM**

#### **PATROL WIDE BRIMMED HAT**

Patrol wide brimmed hats are to be red in colour.

The words SURF RESCUE and the SLS logo must appear on the front of the hat.

A red and yellow checkered band