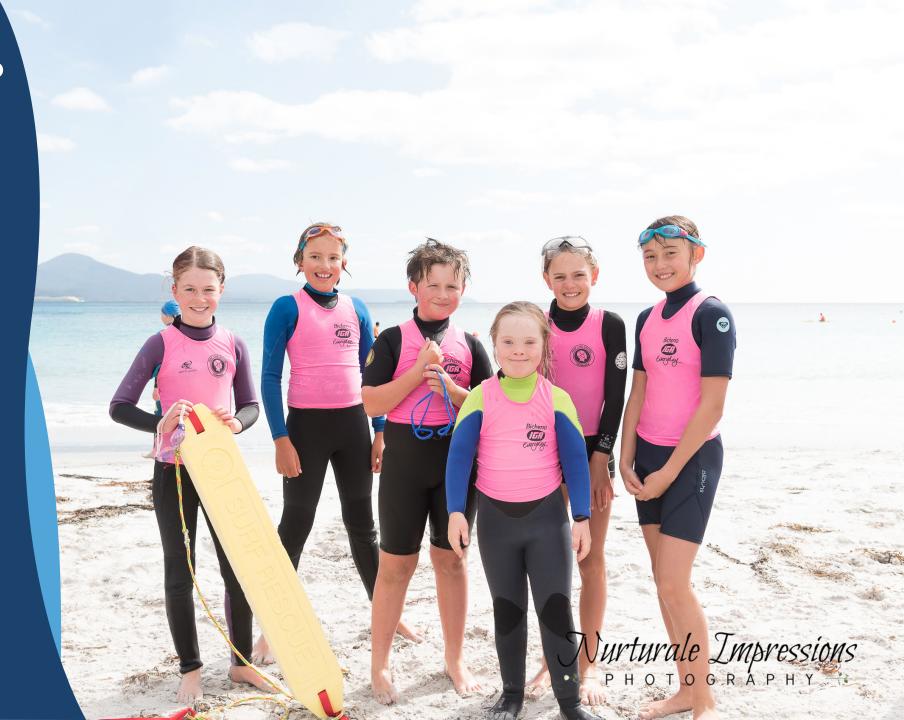

## **ABOUT OUR CLUB**

SURF LIFE SRUING

First established in the 1980s, Bicheno Surf Life Saving Club started as a way to get kids engaged with the ocean.

Along with learning lifesaving skills, kids were encouraged to enjoy the surf and all the good things that come with it.

Now 150 members strong, the club is one of the pillars of our community.