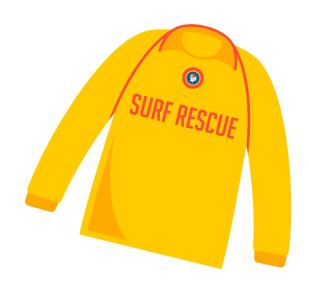

#### **PATROL SHIRT**

Patrol Shirts are to be yellow in colour.

The words SURF RESCUE must appear on the front and back of the shirt. This is to be in red lettering.

The SLS logo is to be shown in the top-centre on the front of the shirt.