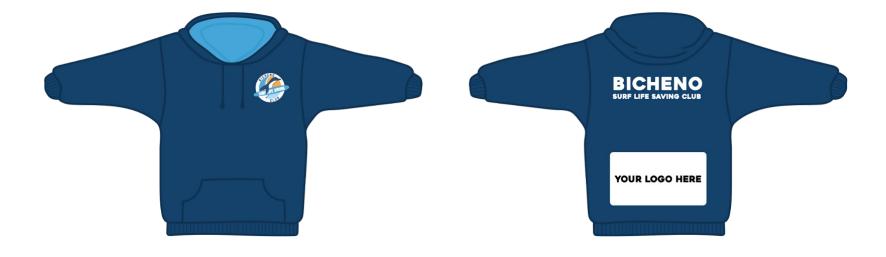

# MAJOR SPONSORSHIP OPTIONS

- CLUB APPAREL
- LIFESAVING UNIFORM
- LIFESAVING EQUIPMENT

FLAT SILICON OR LATEX SWIM CAP

#### HOODIE