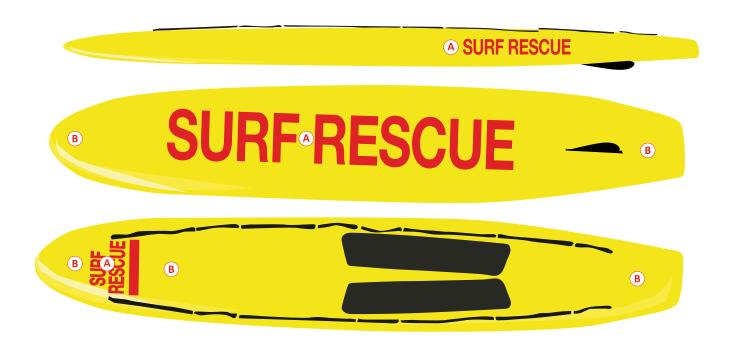

#### **RESCUE BOARD**

Rescue boards are to be finished in yellow colour. Soft rescue boards may have a white underside.

The board shall have the words SURF RESCUE or LIFEGUARD displayed on the top, rails and underside of the board. The words should be red in colour.

Topside: The letters should be 100mm in height and 35mm wide and appear 350mm from the nose of the board.

Rails: The letters should be 70mm in height and 50mm wide and appear at the tail end of the rail.

Underside:The letters should be 200mm in height and 100mm wide and appear in the centre of the board.

Sponsor or manufacturer logos can appear above and below the SURF RESCUE/LIFEGUARD on the top and/or underside of the board. These logos must not obscure the SURF RESCUE/LIFEGUARD branding.

- A SLS brand/logo
- B Sponsor/manufacturer logo