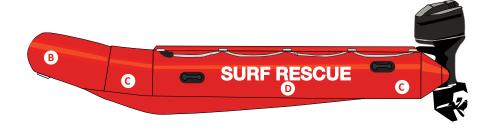

#### INFLATABLE RESCUE BOAT (IRB)

IRBs are to be finished in 'rescue red' or 'rescue orange' colour.

IRBs are to have the words SURF RESCUE displayed on the starboard and port pontoons.

The words are to be in white.

The letters are to be 150mm high (200mm max). The words SURF RESCUE should not be longer than 1300mm in total.

Sponsor or manufacturer logos can appear on the craft. These logos must not obscure the SURF RESCUE branding.

- A Boat sponsor/manufacturer logo
- **B** Registration number (state authority)
- c Club name
- SLS brand/logo
- **E** SLSA inspection approval plate