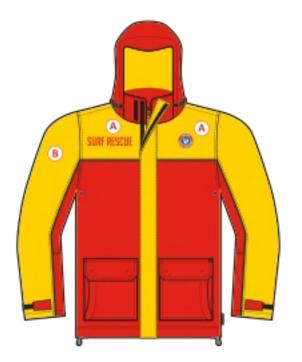

# LIFESAVING UNIFORM

**PATROL JACKET** 

Patrol Jackets are to be red and yellow in colour.

The words SURF RESCUE must appear on the back and front of the jacket.

The SLS logo is to be shown on the left breast.

**B** Sponsor/manufacturer logo