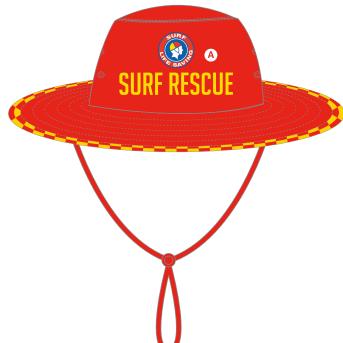

#### **PATROL WIDE BRIMMED HAT**

Patrol wide brimmed hats are to be red in colour.

The words SURF RESCUE and the SLS logo must appear on the front of the hat.

A red and yellow checkered band is to be around the brim of the hat.

- A SLS brand/logo
- B Sponsor/manufacturer logo