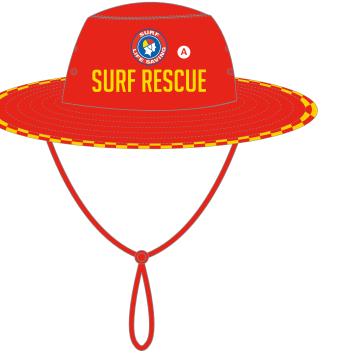

#### **PATROL WIDE BRIMMED HAT**

Patrol wide brimmed hats are to be red in colour.

The words SURF RESCUE and the SLS logo must appear on the front of the hat.

A red and yellow checkered band is to be around the brim of the hat.

- A SLS brand/logo
- B Sponsor/manufacturer logo