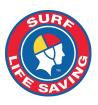

# LIFESAVING EQUIPMENT RESCUE TUBE

Rescue tubes are to be yellow in colour with a red leash and lanyard.

B Sponsor/manufacturer logo

© Tube number

Batch number